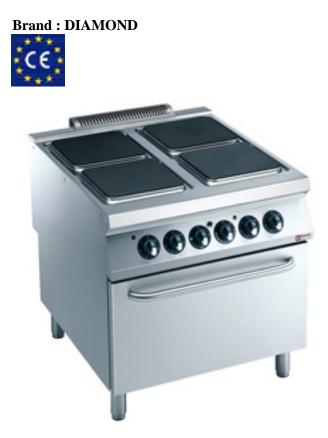

## Ref: **E22/4PQF8-N** Electric cooker, 4 cooking hobs, electric oven

•mm (BxDxH) :800x900xh850/920 •kW :22 •Volt : 400/3N 50-60Hz •kg :145 •M<sup>3</sup> : 1,03

- 4 separate cooking hobs (4x 4 kW).
- Oven GN 2/1, dimensions 575x700xh300 mm (6 kW).

- Manufactured in stainless steel AISI 304, submerged "top", (20/ 10th) with liquids catching basin, adjustable legs in stainless steel (150/200mm), watertight "IPX5".

- Oven in stainless steel AISI 430, rounded angles, bottom in cast iron, removable support, double glazed, submerged door, hinged oven door with spring system, grip in stainless steel.

- Square cooking hobs of cast iron, 300x300 mm, with closing borders of stainless steel. Regulation switch with 7 positions.

- Electric oven, heating through resistances in stainless steel, places in the vault and under the bottom. ON/OFF switch. Regulation from 110°C to 285°C.